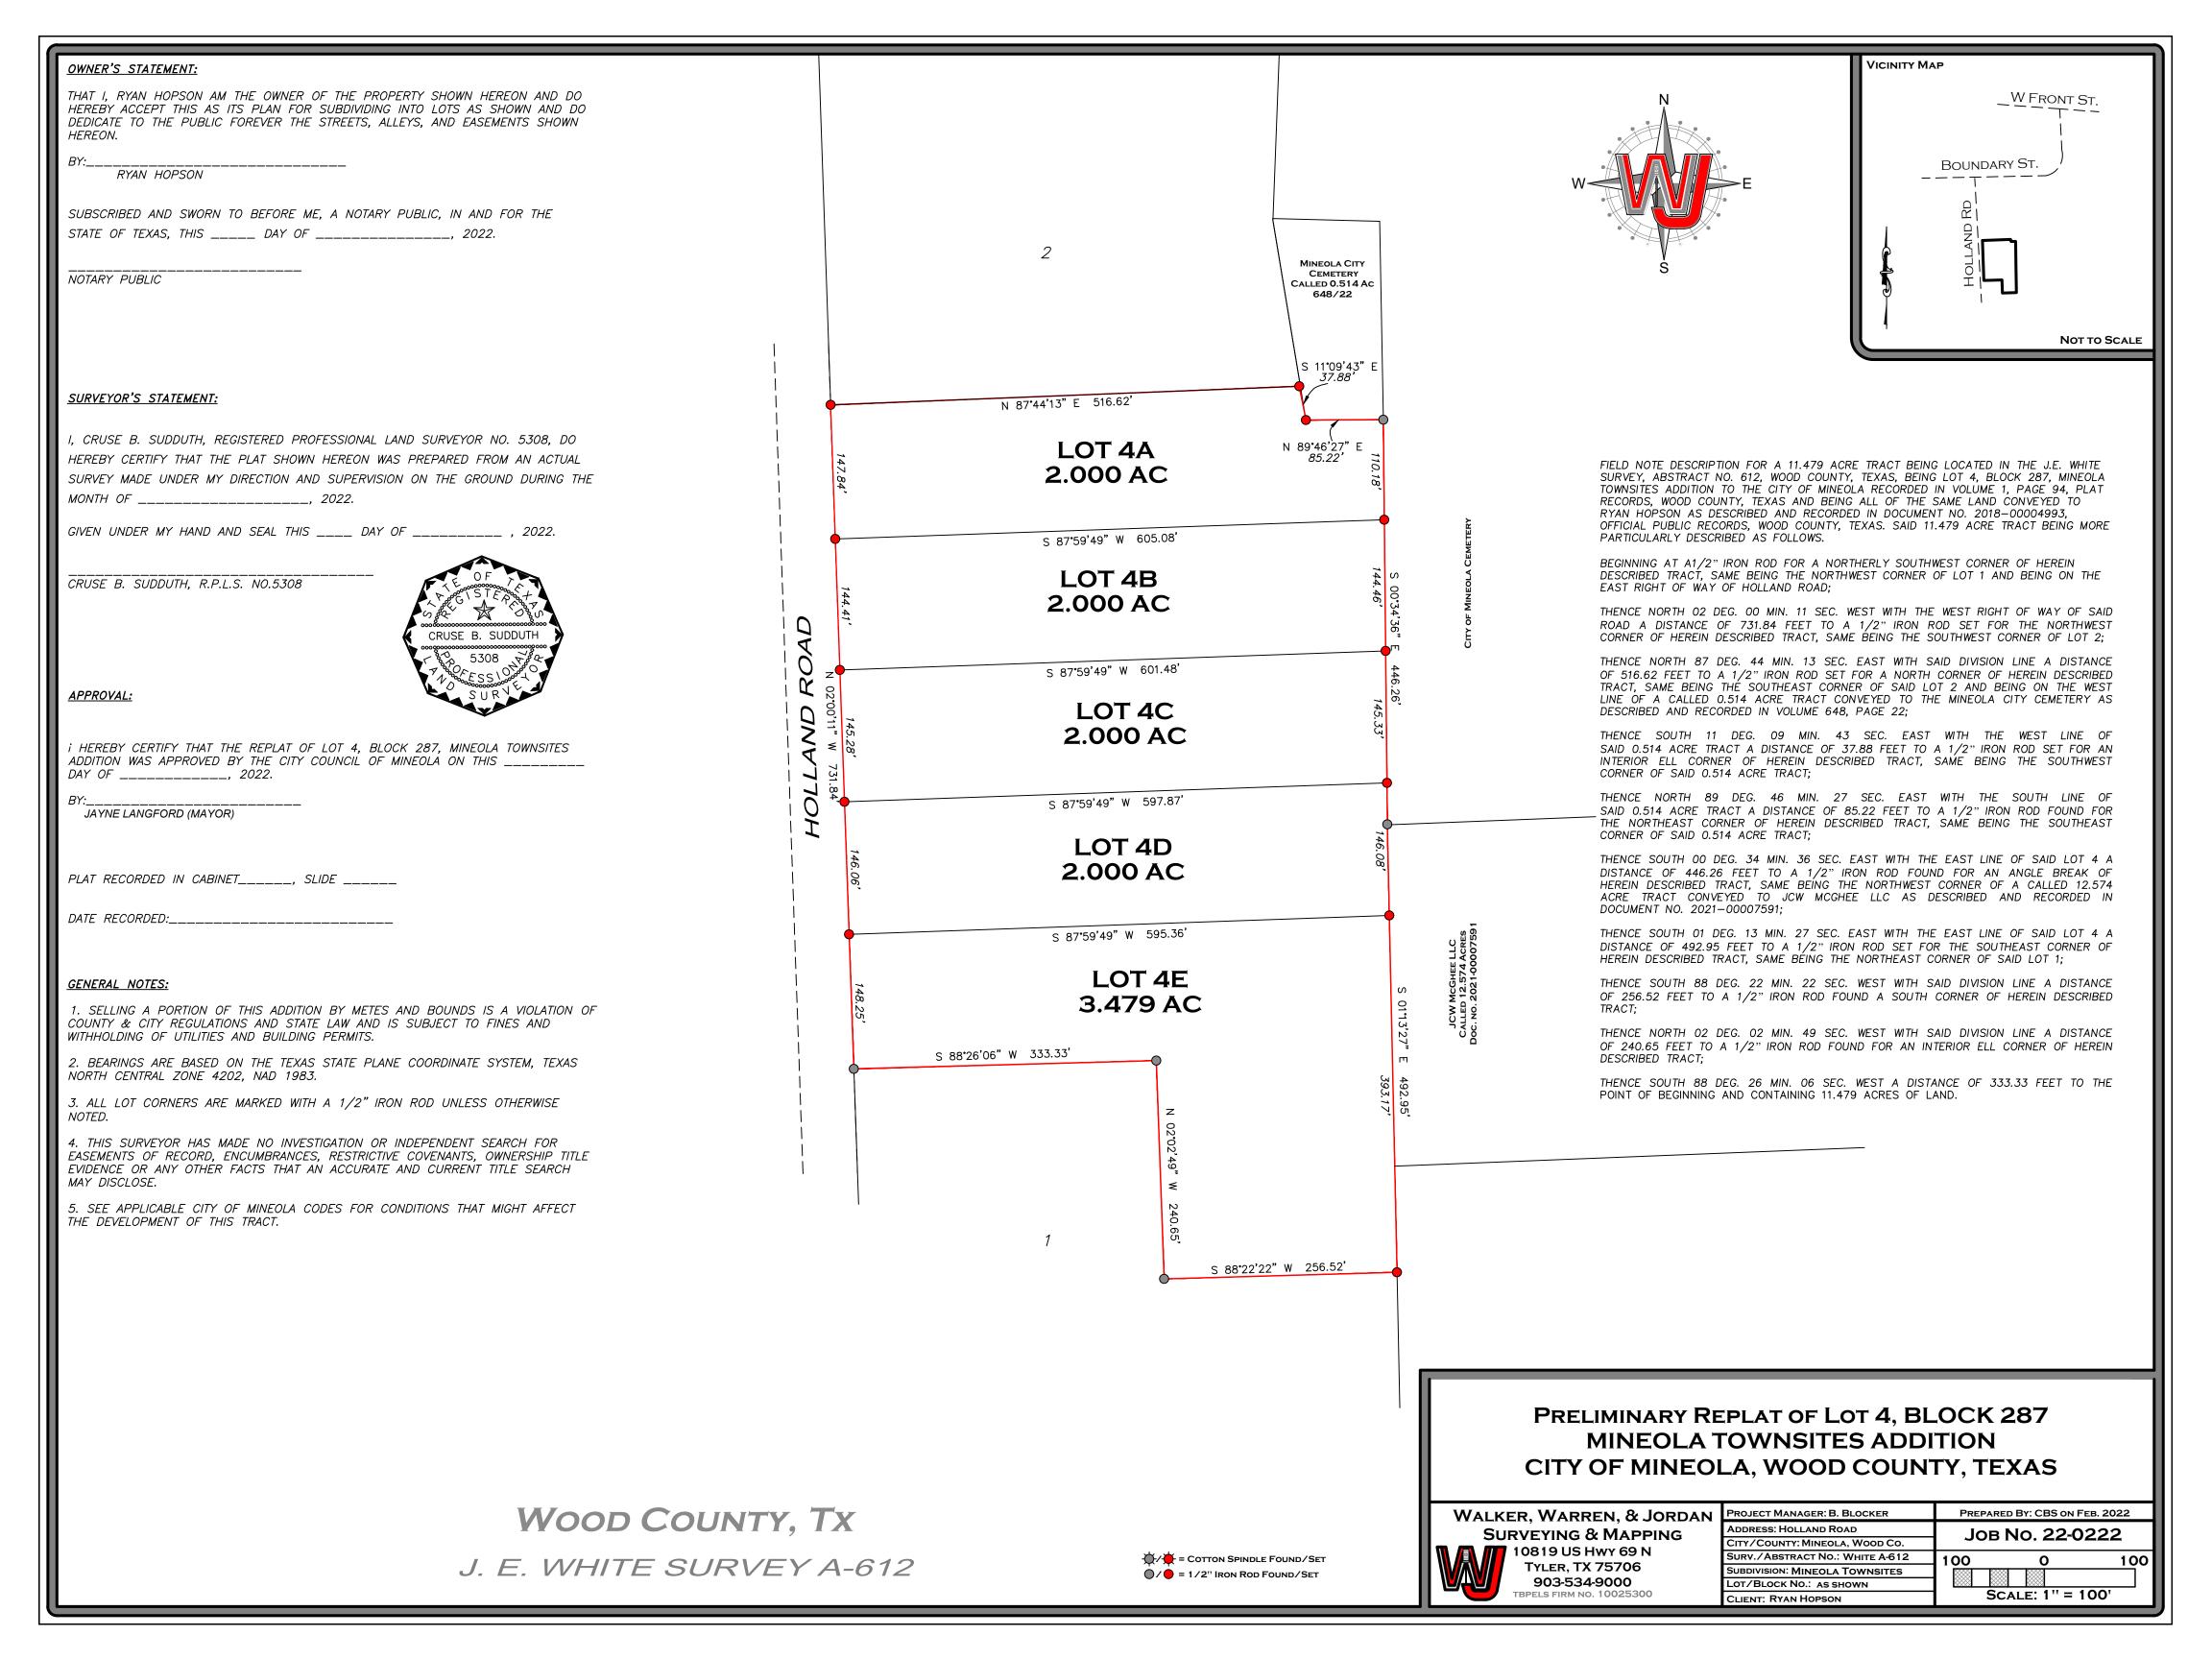

## **MEMORANDUM**

| DATE:                                                                                                                                                                                                                                                                                                                                                                                                                                                                 | March 17, 2022                                                                              |
|-----------------------------------------------------------------------------------------------------------------------------------------------------------------------------------------------------------------------------------------------------------------------------------------------------------------------------------------------------------------------------------------------------------------------------------------------------------------------|---------------------------------------------------------------------------------------------|
| TO:<br>CC:                                                                                                                                                                                                                                                                                                                                                                                                                                                            | Mayor & City Council<br>Mercy Rushing, City Manager                                         |
| FROM:                                                                                                                                                                                                                                                                                                                                                                                                                                                                 | David Madsen                                                                                |
| SUBJECT:                                                                                                                                                                                                                                                                                                                                                                                                                                                              | <b>Council Meeting Agenda Item:</b> Approval of the subdividing of property on Holland Road |
| <b>Background Information:</b> The property is described as Lot 4 Block 287 Mineola Townsites and is located on Holland Road in south west Mineola. It is 11.5 acres and is zoned SF-7. The owner, Ryan Hopson, wishes to subdivide the property into four lots of 2 acres each and one lot of 3.479 acres. There is a City sewer easement on the east side of the property that is unlikely to be accessible and a two inch water line on the Holland Road frontage. |                                                                                             |
| Recommendation: F                                                                                                                                                                                                                                                                                                                                                                                                                                                     | Planning & Zoning recommends approval.                                                      |
| Final Disposition:                                                                                                                                                                                                                                                                                                                                                                                                                                                    |                                                                                             |